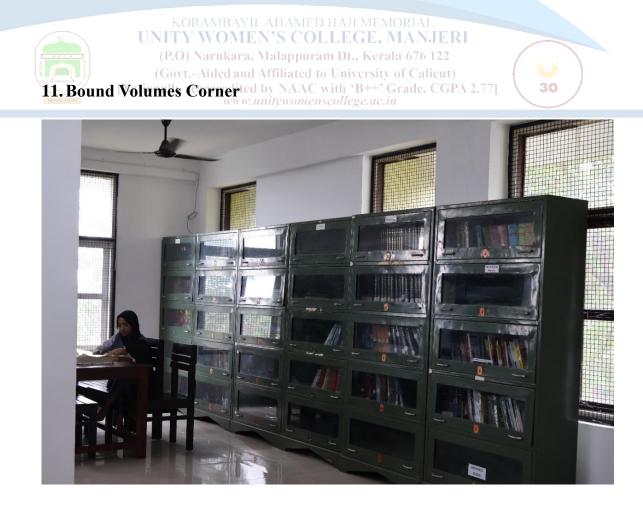

| 6        |
| 11.     | Bound Volumes Corner                | 7        |
| 12.     | Reference Section                   | 7        |
| 13.     | Digital Resource Centre             | 8        |
| 14.     | Career Corner                       | 8        |



30

## 1. Library Entrance Gate



2. Circulation Counter





30

## 3. Must-Reads and New Arrival Display



4. Newspaper Reading Corner





30

## 5. BookShelf Hall



## 6. Reading Hall





KORAMBAYIL AHAMED HAJI MEMORIAL UNITY WOMEN'S COLLEGE, MANJERI (P.O) Narukara, Malappuram Dt., Kerala 676 122 (Govt.-Aided and Affiliated to University of Calicut) 7. Question Bank Corner, unity womens college. ac. in

30



#### 8. 'Sanowar' Memorial Book Collections





30

#### 9. Journal Section



**10. General Periodicals Area** 





#### **12. Reference Section**





#### 14. Career Corner





PRINCIPAL Korambayil Ahamed Haji Memorial Unity Women's College, Manjeri

8