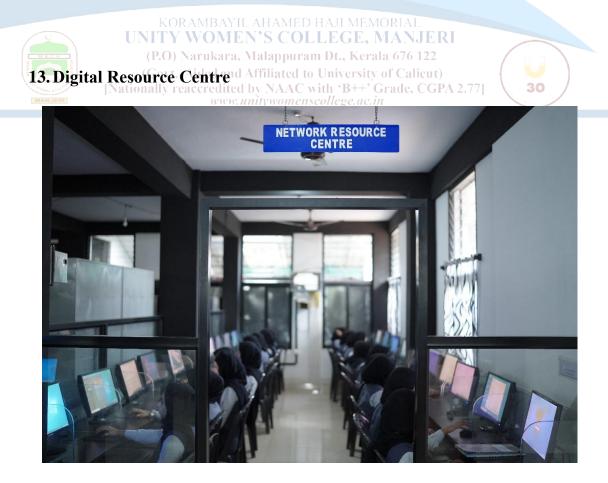

## Contents

| Sl. No. | Item                                | Page No. |
|---------|-------------------------------------|----------|
| 1.      | Library Entrance Gate               | 2        |
| 2.      | Circulation Counter                 | 2        |
| 3.      | Must-Reads and New Arrival Display  | 3        |
| 4.      | Newspaper Reading Corner            | 3        |
| 5.      | BookShelf Hall                      | 4        |
| 6.      | Reading Hall                        | 4        |
| 7.      | Question Bank Corner                | 5        |
| 8.      | 'Sanowar' Memorial Book Collections | 5        |
| 9.      | Journal Section                     | 6        |
| 10.     | General Periodicals Area            | 6        |
| 11.     | Bound Volumes Corner                | 7        |
| 12.     | Reference Section                   | 7        |
| 13.     | Digital Resource Centre             | 8        |
| 14.     | Career Corner                       | 8        |