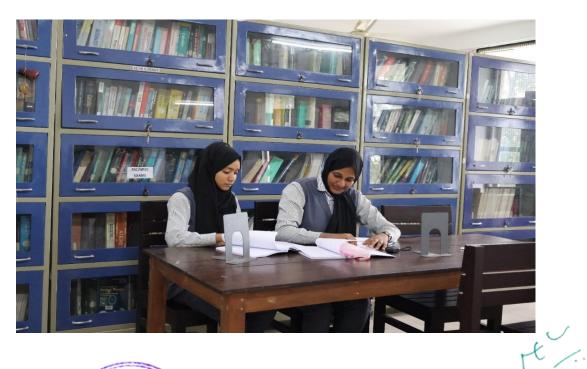

| 7        |
| 12.     | Reference Section                   | 7        |
| 13.     | Digital Resource Centre             | 8        |
| 14.     | Career Corner                       | 8        |



30

## 1. Library Entrance Gate



2. Circulation Counter





30

## 3. Must-Reads and New Arrival Display



4. Newspaper Reading Corner





30

## 5. BookShelf Hall



## 6. Reading Hall





KORAMBAYIL AHAMED HAJI MEMORIAL UNITY WOMEN'S COLLEGE, MANJERI (P.O) Narukara, Malappuram Dt., Kerala 676 122 (Govt.-Aided and Affiliated to University of Calicut) 7. Question Bank Corner, unity womens college. ac. in

30



#### 8. 'Sanowar' Memorial Book Collections





30

#### 9. Journal Section



**10. General Periodicals Area** 





#### **12. Reference Section**





#### 14. Career Corner





PRINCIPAL Korambayil Ahamed Haji Memorial Unity Women's College, Manjeri

8