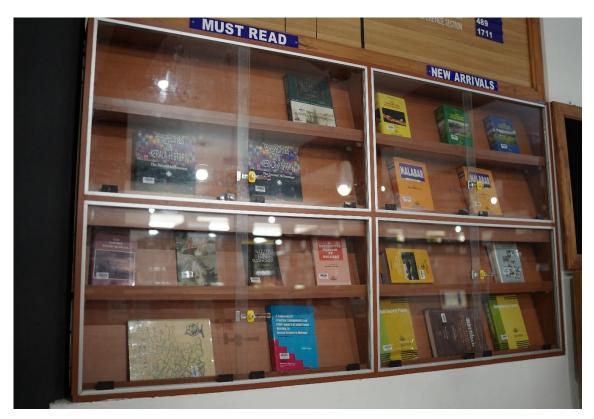

ay  | 3        |
| 4.      | Newspaper Reading Corner            | 3        |
| 5.      | BookShelf Hall                      | 4        |
| 6.      | Reading Hall                        | 4        |
| 7.      | Question Bank Corner                | 5        |
| 8.      | 'Sanowar' Memorial Book Collections | 5        |
| 9.      | Journal Section                     | 6        |
| 10.     | General Periodicals Area            | 6        |
| 11.     | Bound Volumes Corner                | 7        |
| 12.     | Reference Section                   | 7        |
| 13.     | Digital Resource Centre             | 8        |
| 14.     | Career Corner                       | 8        |



30

## 1. Library Entrance Gate



2. Circulation Counter





30

## 3. Must-Reads and New Arrival Display



4. Newspaper Reading Corner





30

## 5. BookShelf Hall



## 6. Reading Hall





KORAMBAYIL AHAMED HAJI MEMORIAL UNITY WOMEN'S COLLEGE, MANJERI (P.O) Narukara, Malappuram Dt., Kerala 676 122 (Govt.-Aided and Affiliated to University of Calicut) 7. Question Bank Corner, unity womens college. ac. in

30



#### 8. 'Sanowar' Memorial Book Collections





30

#### 9. Journal Section



**10. General Periodicals Area** 





#### **12. Reference Section**





#### 14. Career Corner





PRINCIPAL Korambayil Ahamed Haji Memorial Unity Women's College, Manjeri

8